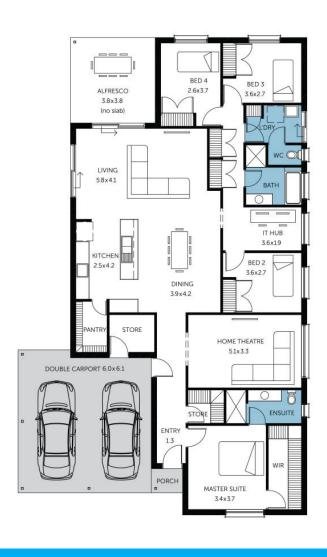

Home & Land **Package** 

**\$567,368**\*

LOT 206 ST ANDREWS DRIVE **STRATHALBYN** 

KENTUCKY ALFRESCO

FACADE: Frontage Double Garage

BLOCK SIZE: 686M2 HOUSE SIZE: 240M<sup>2</sup>

## PACKAGE INCLUSIONS

- Amazing family home with sweeping views!
- 4 bedrooms master with walk in robe and ensuite (all other bedrooms with built ins)
- Open plan living, plus home theatre and IT hub
- Kitchen with large walk in pantry, overhead cupboards, and stainless steel appliances including a free dishwasher!
- Timber laminate flooring, carpets to bedrooms and theatre
- Alfresco under the main roof
- Double garage with panel lift door and remote
- Full insulation throughout (ceilings, internal and external walls)
- Ducted reverse cycle air-conditioning
- Huge budget for footings and site works
- **NBN** Connection
- A choice of facades (priced with facade 6)
- A choice of colours and selections included in the price form the builders range
- 25 year structural guarantee