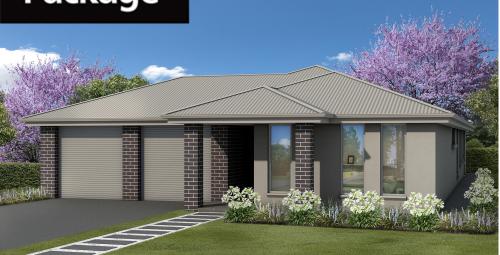

## \$560,098\*

LOT 215 ST ANDREWS DRIVE STRATHALBYN

MASSACHUSETTS ALFRESCO FACADE: Frontage Double Garage 6 4 1 2 2 2 2 2 BLOCK SIZE : 769M<sup>2</sup> HOUSE SIZE : 236M<sup>2</sup>