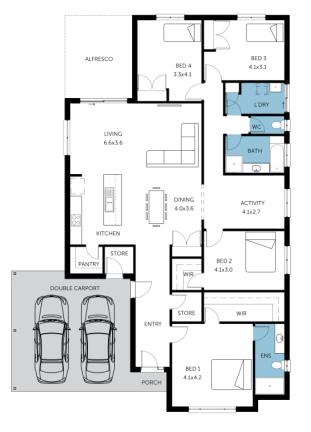

## PACKAGE INCLUSIONS

- 4 bedrooms, master with walk in robe, and ensuite (all other bedrooms with built ins)
- Open plan living, plus activity or second lounge
- Kitchen with large walk in pantry, overhead cupboards, and stainless steel appliances including a free dishwasher!
- Timber laminate flooring, carpets to bedrooms and theatre
- 🗸 Alfresco under the main roof
- Double garage with panel lift door and remote
- Full insulation throughout (ceilings, internal and external walls)
- Ducted reverse cycle air-conditioning
- Huge budget for footings and site works
- 🗸 NBN Connection
- A choice of facades (priced with facade 6)
- A choice of colours and selections included in the price form the builders range
- 25 year structural guarantee