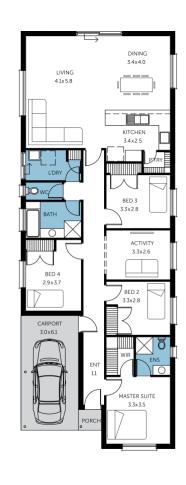

Home & Land **Package** 

\$493,110**\*** 

LOT 5007 KENNEDY AVENUE HINDMARSH ISLAND

**IRVINE** 

FACADE: Frontage Single Garage

BLOCK SIZE: 515M<sup>2</sup> HOUSE SIZE: 171M2