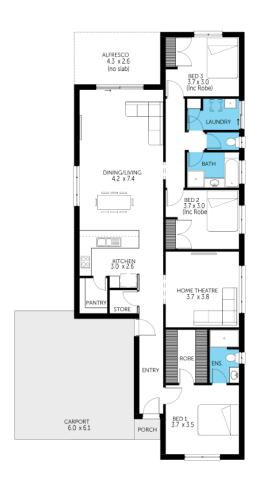

Home & Land **Package** 

**LOT 434 VERDALE CRESCENT** MUNNO PARA DOWNS

**IDAHO ALFRESCO** 

FACADE: Frontage Double Garage

BLOCK SIZE: 370M<sup>2</sup> HOUSE SIZE: 197M<sup>2</sup>