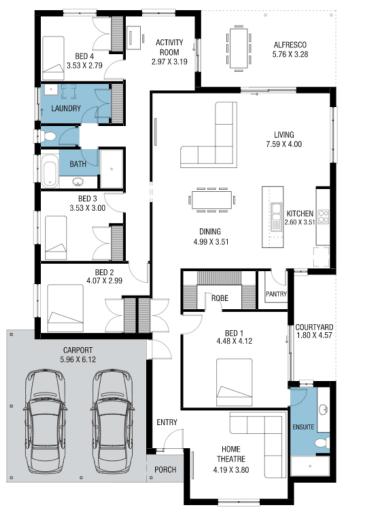

## PACKAGE INCLUSIONS

- Other Home Designs to Choose From
- 🗸 Generous Footings Allowance
- Applied \$10k Discount
- Associated Regional Travel Costs of \$12k+ Included
- Multiple Frontage Design Choices (Option 7 selected)
- Choose your own External/Internal Colour Schemes
- 🗸 Fully Customisable Internal Floor Plan
- 🧹 2.7m Ceilings Throughout
- 🗸 Stainless Steel Appliances to Kitchen
- 🧹 Ducted Reverse Cycle Air Conditioning
- Flooring Bedroom Carpet & Timber Laminate Living
- Insulation, including 6.0 Grade to Ceilings
- 6 Star Energy Rating & Assessment Requirement Fee
- Wind Speed N3 Safety Compliant
- 🧹 25 Year Structural Guarantee
- \*\*Plus Many More Standard Inclusions\*\*