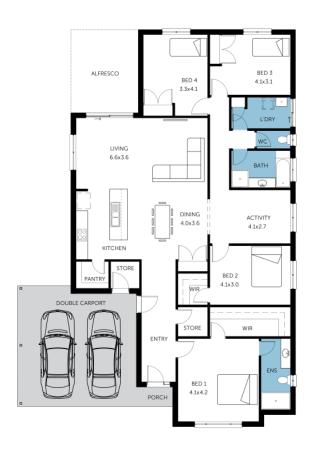

Home & Land **Package** 

**\$715,774**\*

LOT 96 WHITEHAVEN CIRCUIT ALDINGA BEACH

MASSACHUSETTS ALFRESCO

FACADE: Frontage Double Garage

BLOCK SIZE: 600M<sup>2</sup> HOUSE SIZE: 236M<sup>2</sup>

## **PACKAGE INCLUSIONS**

- A 600sqm family size block of land in Aldinga
- Double garage with store room, remote control and single span panel lift door, PLUS this design will allow for 5m of side access to the rear yard to park your boat or caravan, or extra yard space for the kids to play!
- Master suite with huge WIR and Ensuite
- Kitchen with Walk in Pantry, overheads, dishwasher and stainless steel cooking appliances
- Bedroom 2 with WIR, bedrooms 3 and 4 with built ins
- Kids activity space or second lounge room
- Alfresco under the main roof
- Footings and site works well budgeted
- All flooring included
- 2.7m ceilings
- Full insulation throughout (internal walls, external walls, all ceilings and garage)
- Ducted reverse cycle air-conditioning
- NBN connection
- A choice of colours and fixtures from the builders range included in the price
- A choice of facades (currently priced with facade 6)
- 25 year structural guarantee, 3 month maintenance period