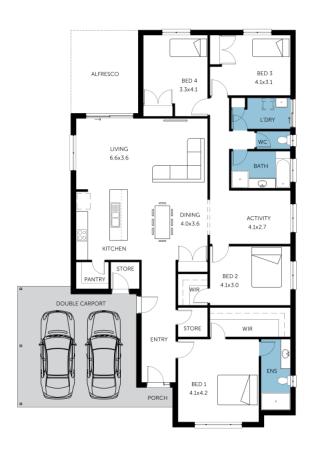

Home & Land **Package** 

\$545,000\*

**LOT 214 LIME LANE HAYBOROUGH** 

(The Rise)

MASSACHUSETTS ALFRESCO

FACADE: Frontage Double Garage

BLOCK SIZE: 540M<sup>2</sup> HOUSE SIZE: 236M<sup>2</sup>

## PACKAGE INCLUSIONS

- Double garage with store room, remote control and single span panel lift door, plus enough space to allow for side access
- Master suite with huge WIR and Ensuite
- Kitchen with Walk in Pantry, overheads, dishwasher and stainless steel cooking appliances
- Kids activity space, second lounge room, or home office
- Bedroom 2 with WIR, beds 3 and 4 with built
- Alfresco under the main roof
- Footings and site works well budgeted
- All flooring included
- 2.7m ceilings
- Full insulation throughout (internal walls, external walls, all ceilings and garage)
- Ducted reverse cycle air-conditioning
- NBN connection
- A choice of colours and fixtures from the builders range included in the price
- A choice of facades (currently priced with facade 16)
- 25 year structural guarantee, 3 month maintenance period