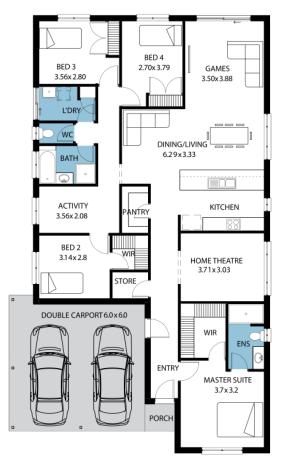

## PACKAGE INCLUSIONS

- Double garage with store room, remote control and single span panel lift door
- 🗸 Master bedroom with WIR and Ensuite
- Kitchen with Walk in Pantry, overheads, dishwasher and stainless steel cooking appliances
- Large home theatre, plus a third activity space
- Bedroom 2 with WIR, beds 3 and 4 with built ins
- / Footings and site works budgeted for
- All flooring included
- 2.7m ceilings
- Full insulation throughout (internal walls, external walls, all ceilings and garage)
- ✓ Ducted reverse cycle air-conditioning
- NBN connection
- A choice of colours and fixtures from the builders range included in the price
- A choice of facades (currently priced with facade 6)
- 25 year structural guarantee, 3 month maintenance period