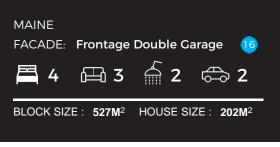

## PACKAGE INCLUSIONS

- Double garage with store room, remote control and single span panel lift door
- 🗸 Master bedroom with WIR and Ensuite
- Kitchen with Walk in Pantry, overheads, dishwasher and stainless steel cooking appliances
- Large home theatre, plus a third activity space
- Bedroom 2 with WIR, beds 3 and 4 with built ins
- / Footings and site works budgeted for
- All flooring included
- 2.7m ceilings
- Full insulation throughout (internal walls, external walls, all ceilings and garage)
- ✓ Ducted reverse cycle air-conditioning
- NBN connection
- A choice of colours and fixtures from the builders range included in the price
- A choice of facades (currently priced with facade 6)
- 25 year structural guarantee, 3 month maintenance period