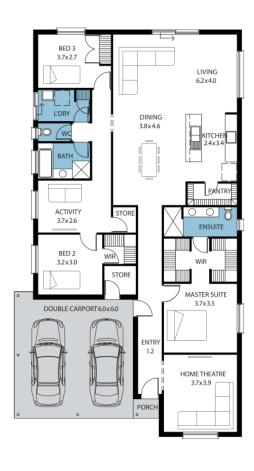

Home & Land **Package** 

**LOT 88 GRAZIER STREET** MURRAY BRIDGE

**MEMPHIS** 

FACADE: Frontage Double Garage

BLOCK SIZE: 540M<sup>2</sup> HOUSE SIZE: 217M<sup>2</sup>

## PACKAGE INCLUSIONS

- TITLED LAND, READY TO BUILD ON
- Double garage with store room, remote control and single span panel lift door
- Master suite with huge WIR and Ensuite
- Kitchen with Walk in Pantry, overheads, dishwasher and stainless steel cooking appliances
- Large home theatre to the front of the home
- Third living, activity space, home office OR convert this area to a 4th bedroom
- All bedrooms with robes
- Footings and site works well budgeted
- All flooring included
- 2.7m ceilings
- Full insulation throughout to suit the climate (internal walls, external walls, all ceilings and garage)
- Ducted reverse cycle air-conditioning
- NBN connection
- A choice of colours and fixtures from the builders range included in the price
- A choice of facades (currently priced with facade 17)
- 25 year structural guarantee, 3 month maintenance period