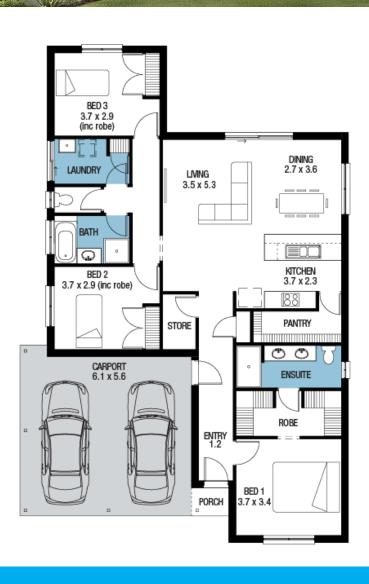

Home & Land Package

LOT 31 SIR SIDNEY KIDMAN BOULEVARD KAPUNDA

WILLIAMSBURG

FACADE: Frontage Double Garage

**二** 3

BLOCK SIZE: 437M<sup>2</sup>

**137M**2 HOUS

HOUSE SIZE: 164M<sup>2</sup>