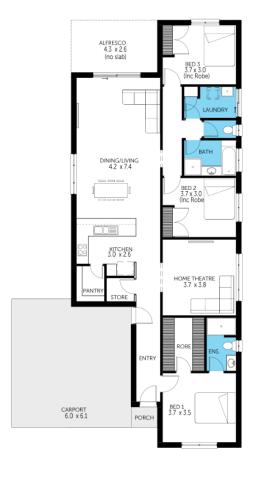

Home & Land **Package** 

**\$521,275**\*

**LOT 434 VERDALE CRESCENT** MUNNO PARA DOWNS

**IDAHO ALFRESCO** 

FACADE: Frontage Double Garage

HOUSE SIZE: 197M<sup>2</sup>

BLOCK SIZE: 370M<sup>2</sup>