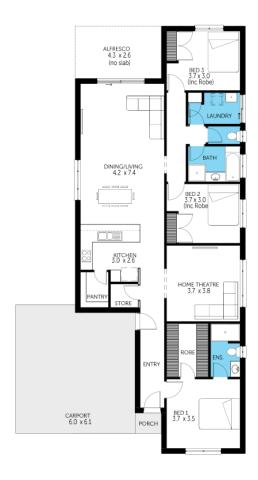

Home & Land **Package** 

\$492,000\*

LOT 5010 KENNEDY AVENUE HINDMARSH ISLAND

**IDAHO ALFRESCO** 

FACADE: Frontage Double Garage

BLOCK SIZE: **584M**<sup>2</sup> HOUSE SIZE: 197M<sup>2</sup>