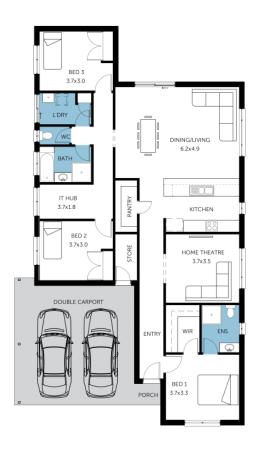

Home & Land **Package** 

\$529,000\*

LOT 106 SEASCAPE PARADE **ENCOUNTER BAY** 

**MARYLAND** 

FACADE: Frontage Double Garage

BLOCK SIZE: 470M<sup>2</sup> HOUSE SIZE: 192M<sup>2</sup>