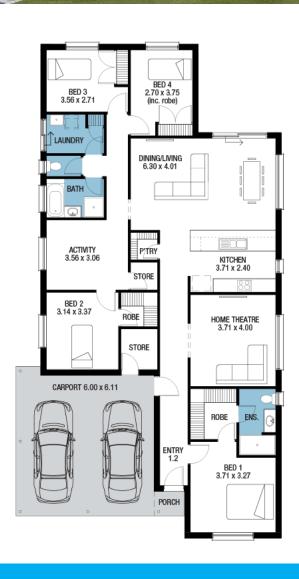

Home & Land **Package** 

\$450,000\*

LOT 208 DANKIE ROAD MURRAY BRIDGE

**BALTIMORE** 

FACADE: Frontage Double Garage

BLOCK SIZE: 450M<sup>2</sup>

HOUSE SIZE: 211M<sup>2</sup>