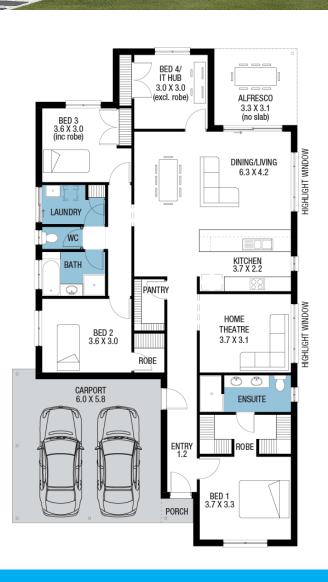

Home & Land Package

\$495,632\*

LOT 205 NEW ROAD MALLALA

**TUCSON ALFRESCO** 

FACADE: Frontage Double Garage

**=** 4

BLOCK SIZE: 480M<sup>2</sup> HOUSE SIZE: 204M<sup>2</sup>