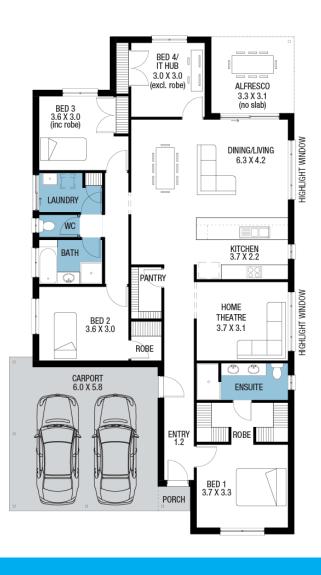

Home & Land **Package** 

\$450,535\*

LOT 208 DANKIE ROAD **MURRAY BRIDGE** 

**TUCSON ALFRESCO** 

FACADE: Frontage Double Garage

BLOCK SIZE: 450M2

HOUSE SIZE: 204M<sup>2</sup>