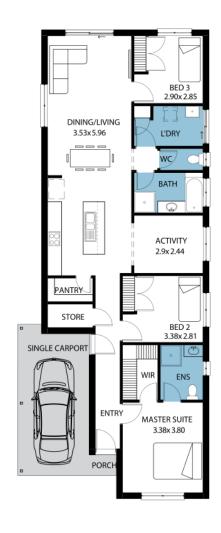

Home & Land **Package** 

\$536,591

LOT 102, 28 LUBLIN CRESENT **HACKHAM WEST** 

LOUISVILLE

FACADE: Frontage Single Garage

BLOCK SIZE: 330M<sup>2</sup>

HOUSE SIZE: 140M<sup>2</sup>

## PACKAGE INCLUSIONS

- 3 bedrooms, master with walk in robe and ensuite, robes to bed 2 and 3
- Single garage with remote control and panel lift
- 2.7m ceilings throughout
- Kitchen with walk in pantry, overhead cupboards and stainless steel appliances, including a free dishwasher!
- Open plan living and dining plus a seperate activity space
- Timber laminate floors, carpet to bedrooms
- Ducted reverse cycle air-conditioning
- **NBN** connection
- Footings and site works budgeted for
- Full insulation (garage, ceilings, internal and
- A choice of facades (priced with facade 6)
- A range of colours and selections included in the price from the builders range
- 25 year structural guarantee, 3 month maintenance period