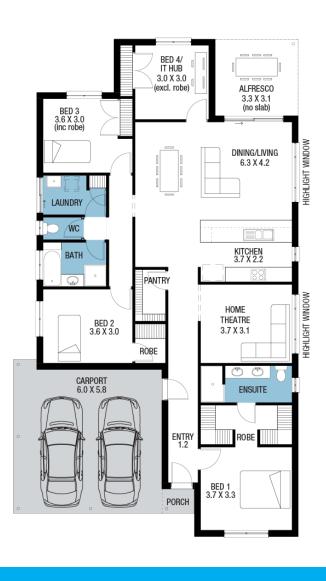

Home & Land **Package** 

**\$522,895**\*

**LOT 193 MINT DRIVE HAYBOROUGH** 

(The Rise)

**TUCSON ALFRESCO** 

FACADE: Frontage Double Garage

BLOCK SIZE: 600M<sup>2</sup>

HOUSE SIZE: 204M<sup>2</sup>