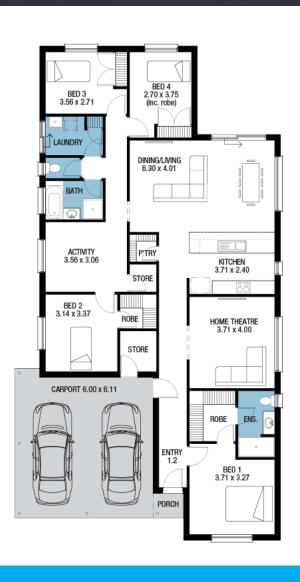

Home & Land Package

\$442,832\*

LOT 999 NEW ROAD MUNNO PARA DOWNS

**BALTIMORE** 

FACADE: Frontage Double Garage

**=** 4

BLOCK SIZE: 375M<sup>2</sup> HOUSE SIZE: 211M<sup>2</sup>