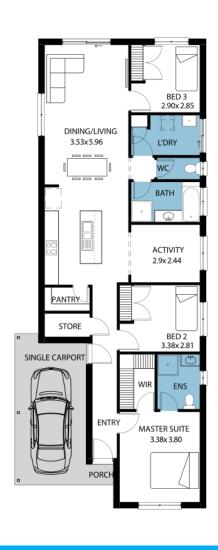

Home & Land **Package** 

\$428,678\*

**LOT 15 NEW STREET MUNNO PARA** 

(Playford Alive)

LOUISVILLE

FACADE: Frontage Single Garage

BLOCK SIZE: 300M<sup>2</sup> HOUSE SIZE: 140M<sup>2</sup>