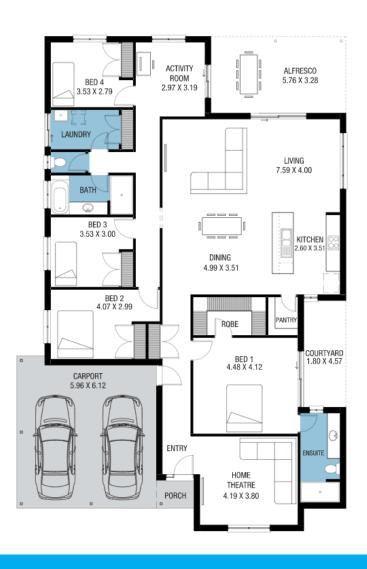

Home & Land **Package** 

\$629,920\*

LOT 4 KINDLER PARADE **TANUNDA** 

CHARLOTTE ALFRESCO

FACADE: Frontage Double Garage

BLOCK SIZE: 700M2 HOUSE SIZE: 270M<sup>2</sup>

## PACKAGE INCLUSIONS

- YOUR DREAM HOME!
- \$10k off the build price included!
- 2.7 metre ceilings
- Ducted heating & cooling for year-round
- Open plan kitchen with walk-in pantry
- Stainless steel appliances, including FREE dishwasher
- Carpets & timber laminate flooring
- Built in robes to bedrooms
- Courtvard off the master suite
- Ceramic basins & Kip chrome mixers
- Milan 1950 high shower screens
- Double garage with auto panel lift door
- Choice of front facade
- Modifications available for this floorplan
- Generous footings & siteworks allowance
- 25-year structural guarantee
- In-house finance available