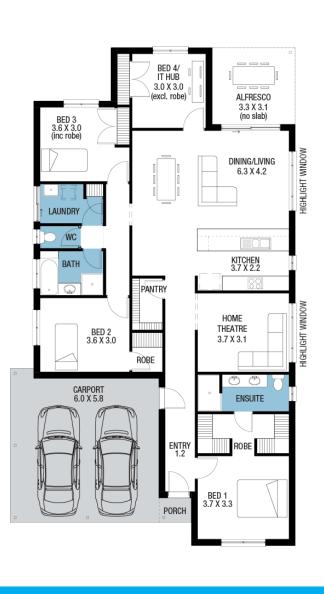

Home & Land Package

<sup>\$</sup>612,443\*

LOT 54 KNAPPSTEIN AVENUE ROSEWORTHY

(Roseworthy Garden: Flourish)

**TUCSON ALFRESCO** 

FACADE: Frontage Double Garage

BLOCK SIZE: 602M<sup>2</sup>

HOUSE SIZE: 204M<sup>2</sup>