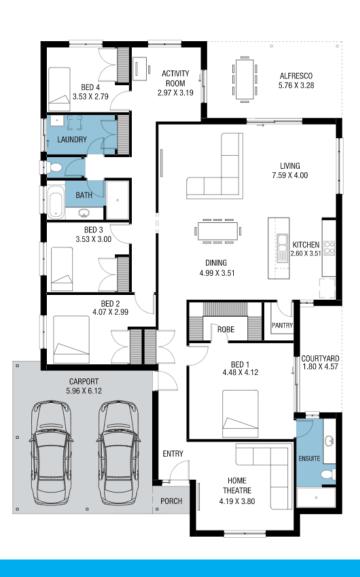

Home & Land **Package** 

\$641,890\*

LOT 79 SEPPELT DRIVE ROSEWORTHY

(Roseworthy Garden: Flourish)

CHARLOTTE ALFRESCO

FACADE: Frontage Double Garage

BLOCK SIZE: 605M<sup>2</sup>

HOUSE SIZE: 270M<sup>2</sup>