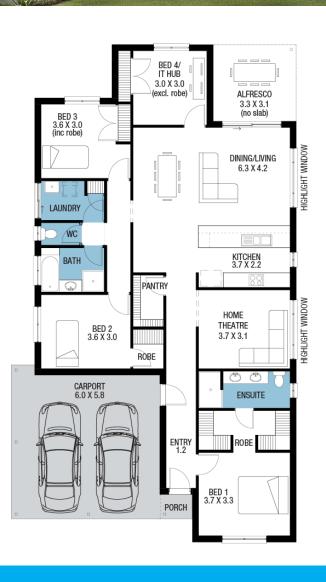

Home & Land **Package** 

\$441,250\*

LOT 217 SMEATON AVENUE **MURRAY BRIDGE** 

**TUCSON ALFRESCO** 

FACADE: Frontage Double Garage

BLOCK SIZE: 425M2 HOUSE SIZE: 204M<sup>2</sup>