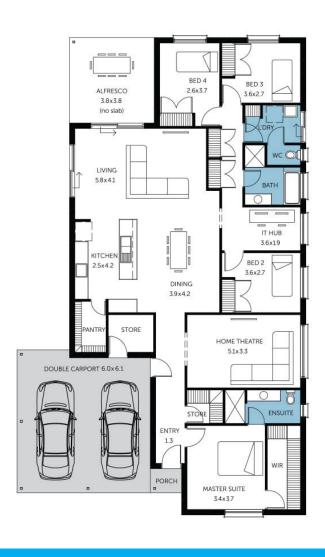

Home & Land **Package** 

\$472,500\*

LOT 54 HINDMARSH ESTATE **MURRAY BRIDGE** 

KENTUCKY ALFRESCO

FACADE: Frontage Double Garage

BLOCK SIZE: 500M2 HOUSE SIZE: 240M<sup>2</sup>