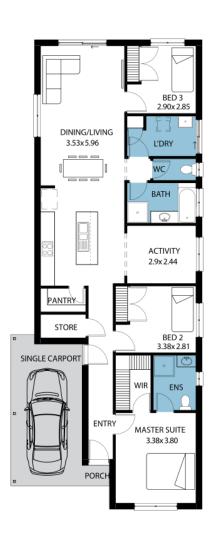

Home & Land **Package** 

**\$435,730**\*

LOT 4500 NEW ROAD MUNNO PARA

(Playford Alive)

LOUISVILLE

FACADE: Frontage Single Garage

BLOCK SIZE: 300M<sup>2</sup>

HOUSE SIZE: 140M<sup>2</sup>