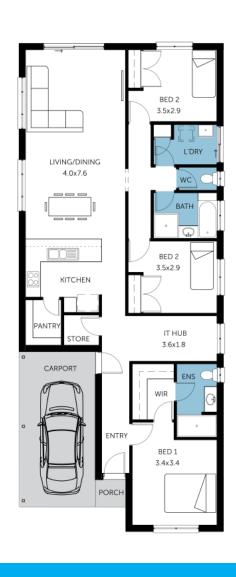

Home & Land **Package** 

\$447,460**\*** 

LOT 4510 NEW ROAD MUNNO PARA

(Playford Alive)

PITTSBURGH

FACADE: Frontage Single Garage

**⊞** 2

BLOCK SIZE: 300M<sup>2</sup>

HOUSE SIZE: 150M<sup>2</sup>