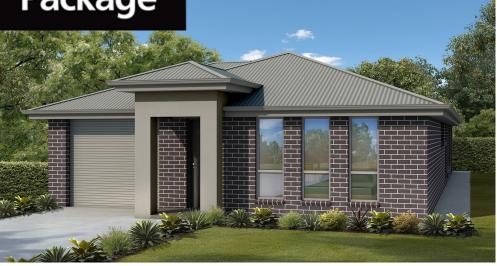

### Home & Land Package

Easy

Fully Turn-Key Package in Playford Alive Estate!

- 🗸 \$3,500 Bonus Discount
- Free Landscaping & Fencing
- Frontage 1, as pictured (or one of your choice)
- 🗸 Carpet & Timber Laminate Flooring
- Fully Paved Driveway & Perimeter Paths
- Stormwater allowance
- 🗸 Automatic Roller Door to Garage
- Overhead Cupboards to Kitchen, including over fridge
- 🗸 Stainless steel kitchen appliances
- 🗸 Free Dishwasher
- 25-degree Roof Pitch
- 🧹 Dual Water System
- Highly Upgraded Insulation throughout
- 🧹 Colorbond Roof, Fascias & Gutters
- 🧹 NBN Cabling
- Generous Siteworks & Footings Allowance