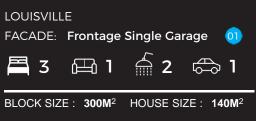

### PACKAGE INCLUSIONS

BED 3 2.90x 2.85 DINING/LIVING 3.53x 5.96 L'DRY wc BATH G ACTIVITY 2.9x 2.44 PANTRY STORE BED 2 3.38x 2.81 SINGLE CARPORT WIF ENS ENTR MASTER SUITE 3.38x 3.80 PORC

Free Air Con (Ducted Reverse-Cycle)2700mm Ceilings