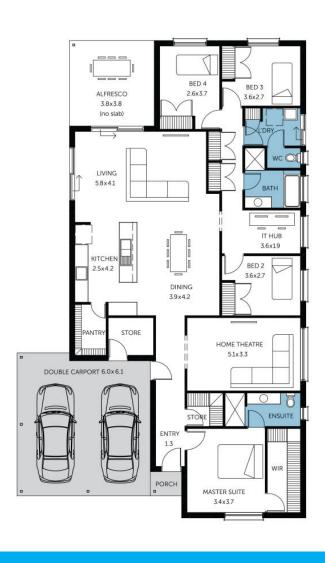

Home & Land Package

\$560,673\*

LOT 130 AURORA DRIVE ENCOUNTER BAY

KENTUCKY ALFRESCO

FACADE: Frontage Double Garage

**=** 4

BLOCK SIZE: 450M<sup>2</sup> HOUSE SIZE: 240M<sup>2</sup>

## **PACKAGE INCLUSIONS**

- 4 bedrooms, master walk in robe and an ensuite
- Open plan living and dining, large home theatre and an IT hub!
- Kitchen with stainless steel appliances, walk in pantry, overhead cupboards and a free dishwasher
- All flooring (timber laminate and carpets to bedrooms and theatre)
- Ducted reverse cycle air-conditioning throughout
- Alfresco under the main roof
- Double garage with panel lift door and remote control
- A choice of facades (priced with facade 6)
- Selections from the builders range included in the price
- Huge budget for footings and site works
- NBN connection
- Full insulation throughout (ceilings, internal and external walls, and garage)
- 25 year structural guarantee, 3 month maintenance period