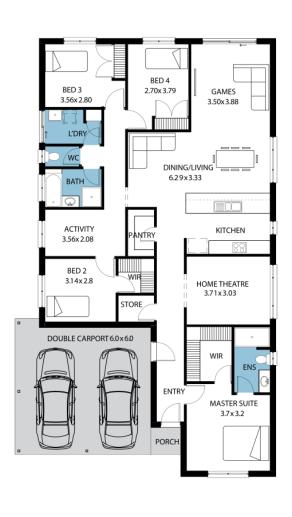

Home & Land Package

\$532,900\*

LOT 1165 EUCALYPTUS CRESCENT ANDREWS FARM

(Brookmont Estate)

MAINE

FACADE: Frontage Double Garage

BLOCK SIZE :  $375M^2$  House Size :  $202M^2$ 