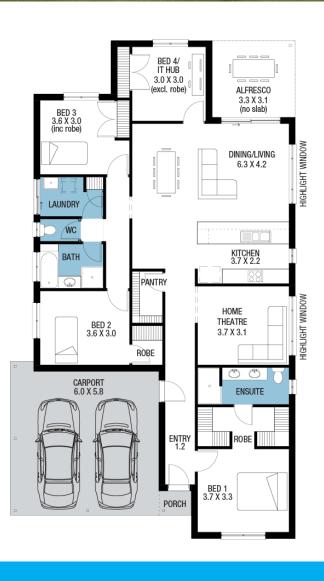

Home & Land Package

\$532,895\*

LOT 191 MINT DRIVE HAYBOROUGH

(The Rise)

TUCSON ALFRESCO

FACADE: Frontage Double Garage

BLOCK SIZE: 507M<sup>2</sup> HOUSE SIZE: 204M<sup>2</sup>