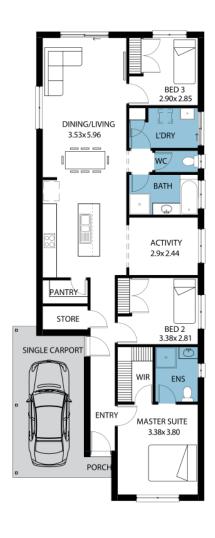

Home & Land **Package** 

\$412,000\*

LOT 91 HANCOCK ROAD KAPUNDA

LOUISVILLE

FACADE: Frontage Single Garage

BLOCK SIZE: 839M<sup>2</sup>

HOUSE SIZE: 140M<sup>2</sup>