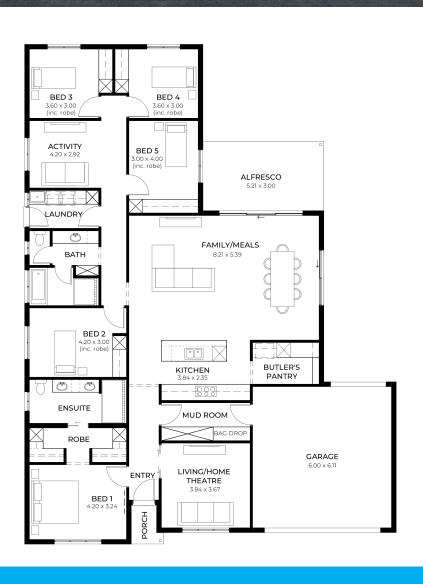

\$764,673\*

LOT 28 CARMEL STREET ANGLE VALE

AMBER 5.0 FACADE:

**=** 5

**⊞** 3

£ 2

BLOCK SIZE: **648M**<sup>2</sup> HOUSE SIZE: **272M**<sup>2</sup>

## **PACKAGE INCLUSIONS**

- 5 Bedrooms
- ✓ Introductory \$17,000 of build cost (included)
- 2.7 metre high ceilings
- Upgraded Tier 2 carpets in bedrooms
- Upgraded Tier 2 timber laminate flooring to living areas
- Upgraded laundry with benchtops
- 900mm stainless steel appliances, including dishwasher
- Butlers pantry
- Sliding doors to robes, plus drawer/shelf units
- Walk-through mud room with bag drop
- 4 living areas
- Ducted heating & cooling for year round comfort
- Insulation, including internal walls
- Double garage with auto panel lift door
- Choice of facade
- Generous siteworks and footings allowance
- 25-year structural guarantee