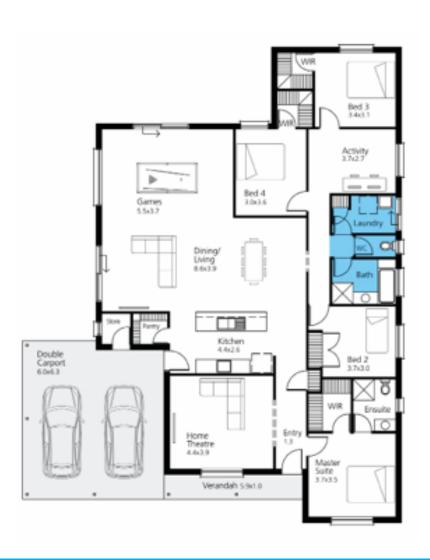

\$447,715**\*** 

LOT 1005 NEW ROAD **MUNNO PARA** 

FACADE: SAHC

BLOCK SIZE: 255M2

HOUSE SIZE: OM2

## PACKAGE INCLUSIONS

- New House and Land Package at Playford Alive Urban Villa Range
- Frontage 7 (as pictured) or choice of other facades Single Garage
- \$10,000 Bonus Pack available from Playford Alive (Free fencing, front yard landscaping etc)
- Ducted reverse cycle air conditioning with Wi-Fi controller
- 2700mm high ceilings & 2340mm high internal doors + Carpet and Timber flooring
- Stainless Steel Cooktop, 900mm Oven & Westinghouse Retractable Rangehood
- Designer joinery handles to kitchen, laundry, bathroom and ensuite, finger grip to overheads
- Vinvl/mirror sliding robes with drawer units & drawer units to walk-in-robe
- Bela round internal door handles +Kip sink mixer with feature mosaic splashback tiles to
- Colorbond roof, fascias and gutters & NBN connection
- Milan Semi-Framed Shower Screens+900mm high mirror to ensuite & bath
- Insulation R2.5 to External+R2.0 to Internal Walls + R6.0 to Ceiling
- Generous Siteworks and Footings Allowance
- 3 month warranty period + 25 year structural quarantee