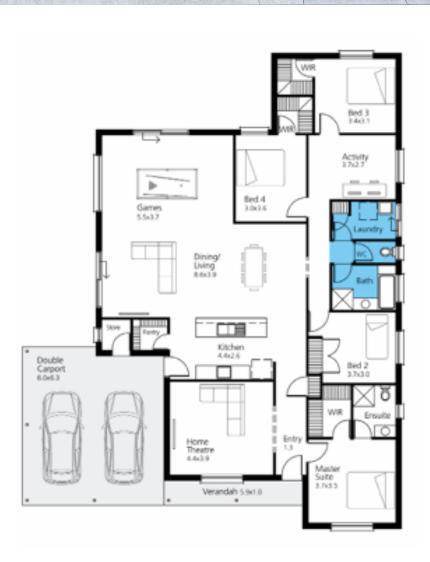

Home & Land Package

\$464,000\*

LOT 6788 PALMER WAY MUNNO PARA

FACADE:

- .m

HOUSE SIZE: OM2

BLOCK SIZE: 238M<sup>2</sup>