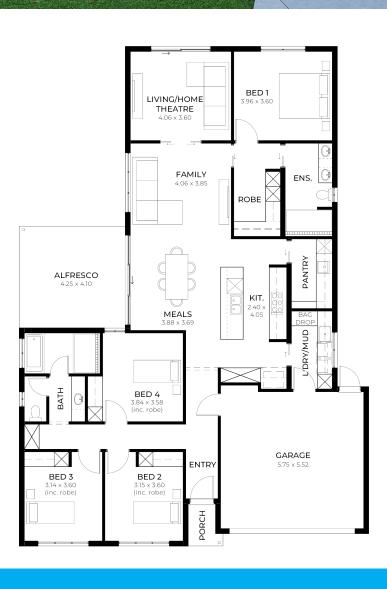

Home & Land **Package** 

\$674,110**\*** 

**LOT 33 CARRODUS GREEN ROSEWORTHY** 

**SCARLET 5.0** 

FACADE: SAHC

BLOCK SIZE: 766M2

HOUSE SIZE: 230M<sup>2</sup>

## PACKAGE INCLUSIONS

- \$17,000 promotional discount on build included (limited time)
- 2700mm high ceilings
- 2340mm high doors
- Feature mosaic tiled splashback to kitchen
- 900mm stainless steel appliances, including dishwasher
- Vinyl / mirror sliding robes, with drawer and
- Tiled ledges to ensuite and bathroom
- 2 heat / light exhaust fan to ensuite and bathroom
- Tier 2 carpets and timber laminate flooring
- Ducted heating and cooling for year-round comfort
- Alfresco with concrete slab and tiles
- Flyscreens to all windows
- Generous footings and siteworks allowance