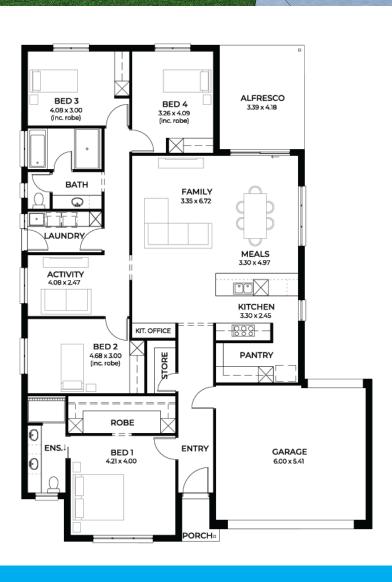

\$496,445\*

LOT 140 JERSEY STREET MURRAY BRIDGE

MAHOGANY 5.0

FACADE: -.m v

**E** 4

BLOCK SIZE: 512M<sup>2</sup> HOUSE SIZE: 236M<sup>2</sup>