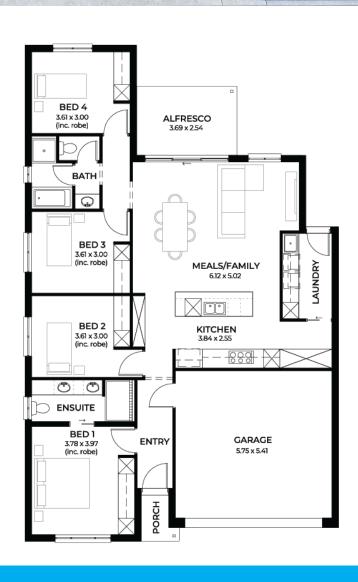

Home & Land Package

\$486,745\*

LOT 127 MEADOW WAY MURRAY BRIDGE

COBALT 5.0

FACADE: -.m v

**E** 4

**⇔** 2

BLOCK SIZE: 511M<sup>2</sup> HOUSE SIZE: 182M<sup>2</sup>

## PACKAGE INCLUSIONS

- New Home Design Launch Promotional \$17k Discount Applied
- Regional Travel Costs Included
- 2.7m Ceilings Throughout and Upgraded 2340mm Doors
- Walk in Robe to Master and Sliding Robes to Bedrooms
- Fixed Price Ducted Reverse Cycle Air Conditioning
- Fixed Price Flooring Bedroom Carpet & Timber Laminate Living
- Upgraded 900mm Stainless Steel Appliances to Kitchen
- ✓ Designer Fixtures to Kitchen & Bathrooms
- Double Garage Single Panel Lift Door
- Generous Footings Allowance and Site Costs Included
- Multiple Frontage Design Choices (Option 7 selected)
- ✓ Insulation, including 6.0 Grade to Ceilings
- ✓ Alfresco with Slab & Tile
- ✓ Energy Rating & Assessment Requirement Fee
- Wind Speed N3 Safety Compliant
- 25 Year Structural Guarantee
- ✓ \*\*Plus Many More Standard Inclusions\*\*