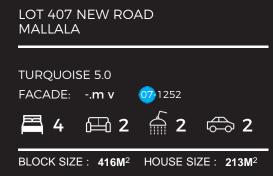

## Home & Land Package









Easy

## PACKAGE INCLUSIONS

- 🗸 Gracewood Estate
- \$17,000 discount off house (included)
- 🗸 2.7 metre ceilings
- \*Upgraded carpet & timber laminate flooring\*
- 900mm stainless steel appliances, including dishwasher
- Dishwasher & microwave provision
- 🧹 Square edge, laminate bench tops
- \*Upgraded insulation, including internal walls\*
- Ducted heating & cooling
- 2340mm high internal doors
- 2340mm high front door
- Sliding doors to robes, plus drawer and shelf units
- Siteworks & footings allowance above standard
- NCC compliant
- Fast-tracked building process

ENQUIRIES: Liane Goldsmith M: 0408 280 055 E: lianeg@sahousingcentre.com.au Visit us at sahousingcentre.com.au or call 1300 730 187

\*Conditions apply. Certain elevations may not match the particular floor plan publishe