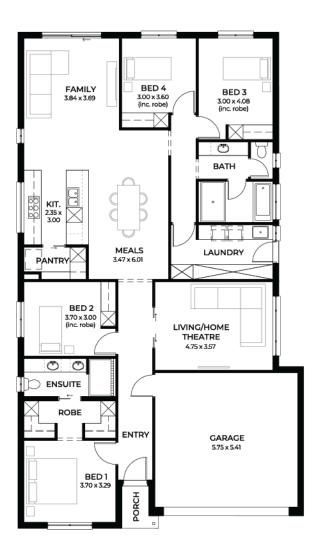

## Home & Land Package









Easy

## PACKAGE INCLUSIONS

- 🗸 Gracewood Estate
- \$17,000 discount off house (included)
- 🗸 2.7 metre ceilings
- \*Upgraded carpet & timber laminate flooring\*
- 900mm stainless steel appliances, including dishwasher
- Dishwasher & microwave provision
- 🧹 Square edge, laminate bench tops
- \*Upgraded insulation, including internal walls\*
- Ducted heating & cooling
- 2340mm high internal doors
- 2340mm high front door
- Sliding doors to robes, plus drawer and shelf units
- Siteworks & footings allowance above standard
- NCC compliant
- Fast-tracked building process

ENQUIRIES: Liane Goldsmith M: 0408 280 055 E: lianeg@sahousingcentre.com.au Visit us at sahousingcentre.com.au or call 1300 730 187

\*Conditions apply. Certain elevations may not match the particular floor plan published