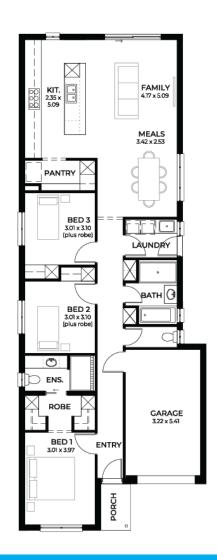

Home & Land **Package** 

\$478,115**\*** 

LOT 1004 NEW ROAD **MUNNO PARA** 

IVORY 3.5

FACADE:

BLOCK SIZE: 300M2

HOUSE SIZE: 150M<sup>2</sup>