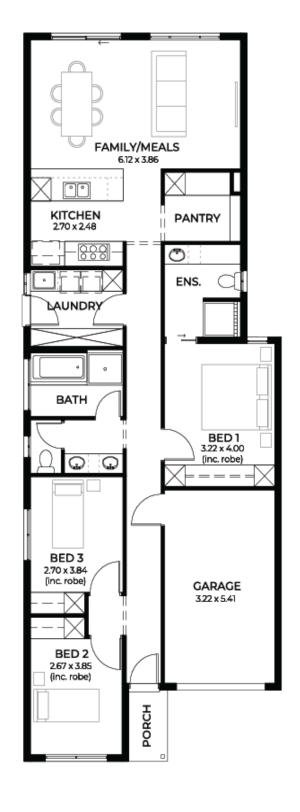

## House and Land from \$460,000\*

**LOT 101 New Road** Munno Para 'Lime 3.5'

**Lot Size** Design Block Size

255.00m<sup>2</sup> Lime 3.5 255m<sup>2</sup>

**House Size** 137m<sup>2</sup> / 14.83sqs Width 7.50m

□ 3 □ 1 ← 2 ← 1