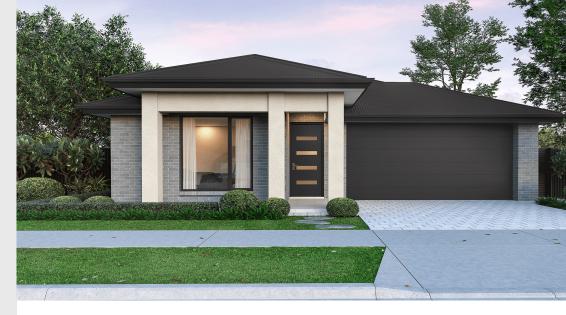

## House and Land from \$460,000\*

**LOT 101 New Road** Munno Para 'Lime 3.5'

**Lot Size** Design Block Size

255.00m<sup>2</sup> Lime 3.5 255m<sup>2</sup>

**House Size** 137m<sup>2</sup> / 14.83sqs Width 7.50m

Premium Range Front Elevations Available

Kitchen Complete w/ Overheads, Pot Drawers, 900mm Appliances & Dishwasher

Butlers Pantry Undermount Mic Prov, Benchtop, Shelving + Plumbed Fridge Point

Level 3 Laundry w/ Bench, Linen Closet, 45L Sink + Cupboard & Overheads