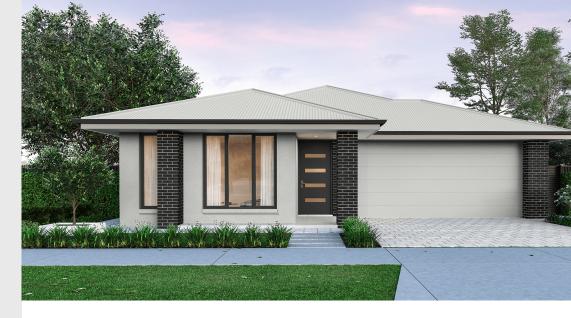

## House and Land from \$475,000°

**LOT 105 New Road** Munno Para 'Lime 3.5'

**Lot Size** Design Block Size

300.00m<sup>2</sup> Lime 3.5 300m<sup>2</sup>

**House Size** 137m<sup>2</sup> / 14.83sqs

Width 7.50m

Premium Range Front Elevations Available

Kitchen Complete w/ Overheads, Pot Drawers, 900mm Appliances & Dishwasher

Butlers Pantry Undermount Mic Prov, Benchtop, Shelving + Plumbed Fridge Point

Level 3 Laundry w/ Bench, Linen Closet, 45L Sink + Cupboard & Overheads