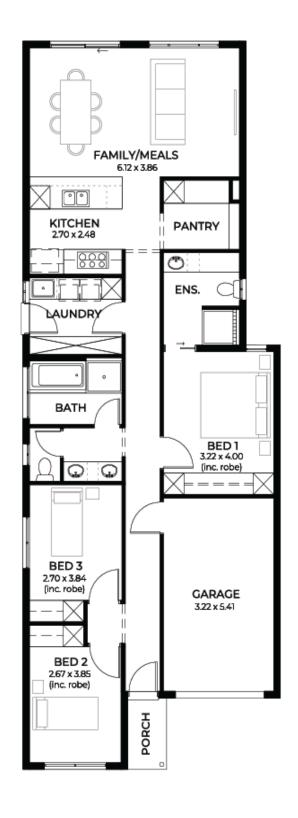

## House and Land from \$475,000°

**LOT 105 New Road** Munno Para 'Lime 3.5'

**Lot Size** Design Block Size

300.00m<sup>2</sup> Lime 3.5 300m<sup>2</sup>

**House Size** 137m<sup>2</sup> / 14.83sqs

Width 7.50m

Premium Range Front Elevations Available

Kitchen Complete w/ Overheads, Pot Drawers, 900mm Appliances & Dishwasher

Butlers Pantry Undermount Mic Prov, Benchtop, Shelving + Plumbed Fridge Point

Level 3 Laundry w/ Bench, Linen Closet, 45L Sink + Cupboard & Overheads

Drawers to All Wardrobes, Double Shelf & Rail, Mirror Sliding Doors

Ens & Bathrooms w/ Shower Ledges, Heat Lamps, XL Mirror & Vanity Drawers

Level 3 Flooring Upgrade Timber + Carpets

Air Con Fully Ducted System H+C w/ Wifi

Upgraded 2.7m Ceilings w/ Trilock Door Bolt

Timber Frame Brick External Fully Insulated

Finance with your Broker OR Ours

Fully Turn Key Options Available for Paved Driveway, Perimeter & Stormwater

Fast Track Simple Process to Home Building