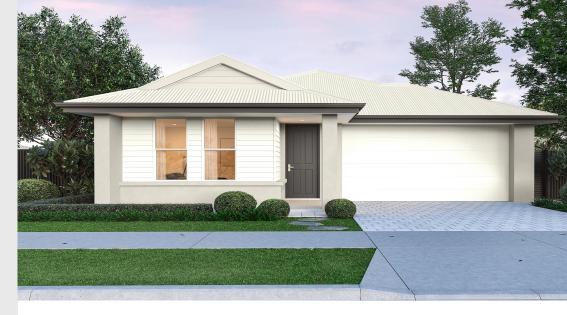

## House and Land from \$692,130\*

LOT 8 Samuel Stephens Court Lyndoch 'Burgundy 3.5'

Lot Size Design Block Size House Size Width

516.00m<sup>2</sup> Burgundy 3.5 516m<sup>2</sup>

House Size 221m<sup>2</sup> / 23.81sqs

**ith** 11.50m

□ 4 □ 3 □ 2 □ 2

## Lucky you, all these impressive features are included with this home

Great family design with titled block, ready to build

Builders promotional discount applied

NCC Liveable Housing Standards with 7 star energy efficiency