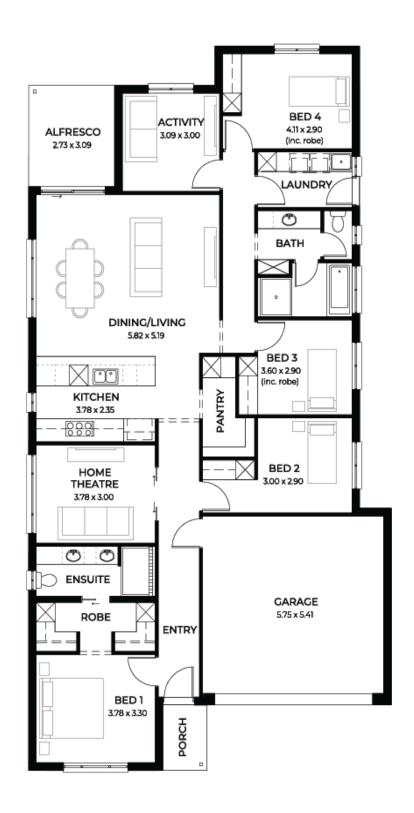

## House and Land from \$692,130\*

LOT 8 Samuel Stephens Court Lyndoch 'Burgundy 3.5'

Lot Size Design Block Size House Size Width

516.00m<sup>2</sup> Burgundy 3.5 516m<sup>2</sup>

House Size 221m<sup>2</sup> / 23.81sqs

**ith** 11.50m

□ 4 □ 3 □ 2 □ 2

## Lucky you, all these impressive features are included with this home

Great family design with titled block, ready to build

Builders promotional discount applied

NCC Liveable Housing Standards with 7 star energy efficiency

Solar power system

2.7m ceiling throughout /25 degree roof pitch /450mm eaves

2.3m high doors (external and Internal)

Insulation throughout including R 6.0 to Ceiling

900mm Westinghouse Appliances to kitchen

Built in robes with mirror finish, drawers and shelving set

1.95m high Milan Semi-Framed Shower Screens

45L inset trough to laundry with floorunits and tiling behind

400mm deep Overhead cupboards and Dishwasher to Kitchen

Auto single span panel to garage

Flooring included (Carpets to rooms/Timber laminate to living, kitchen)

Ducted reverse cycle air-conditioning with WIFI control

3 Month Maintenance and 25 Year Structural Guarantee