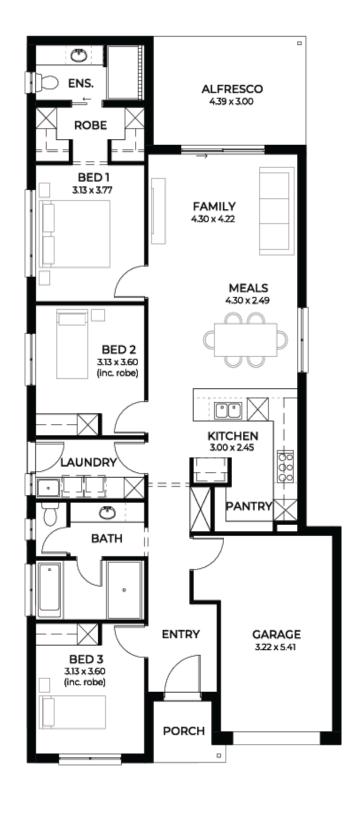

## House and Land from \$558,000\*

LOT 28 Lime Lane Hayborough 'Pewter 5.0'

Lot Size Design Block Size House Size 493.00m<sup>2</sup> Pewter 5.0 493m<sup>2</sup>

**House Size** 164m<sup>2</sup> / 17.74sqs

Width 9.00m

☐ 3 ☐ 1 ← 2 ← 1