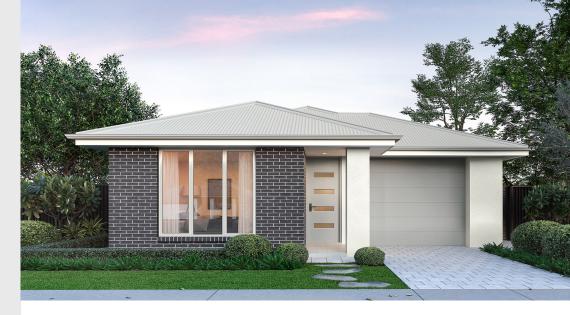

## House and Land from \$558,000\*

LOT 28 Lime Lane Hayborough 'Pewter 5.0'

Lot Size Design Block Size House Size 493.00m<sup>2</sup> Pewter 5.0 493m<sup>2</sup>

**House Size** 164m<sup>2</sup> / 17.74sqs

Width 9.00m

☐ 3 ☐ 1 ← 2 ← 1