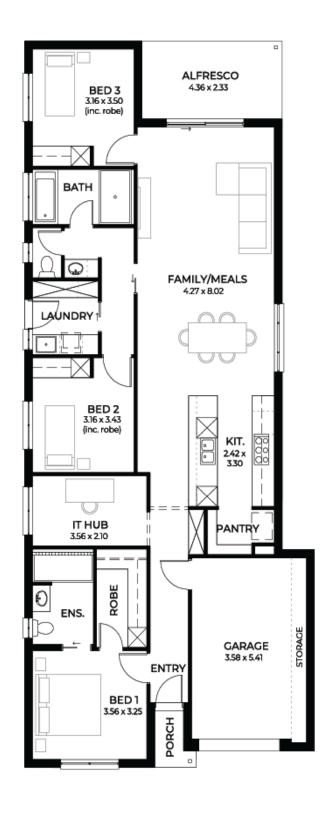

## House and Land from \$514,000\*

LOT 5010 Kennedy Avenue Hindmarsh Island 'Indigo 5.0'

Lot Size Design Block Size House Size 584.00m<sup>2</sup> Indigo 5.0 584m<sup>2</sup>

House Size 178m<sup>2</sup> / 19.17sqs

Width 9.00m

☐ 3 ☐ 1 ← 2 ← 1