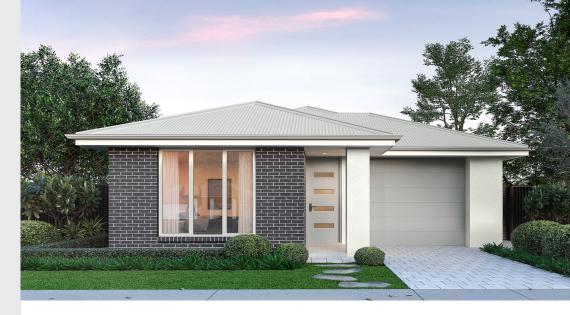

## House and Land from \$514,000\*

LOT 5010 Kennedy Avenue Hindmarsh Island 'Indigo 5.0'

Lot Size Design Block Size House Size 584.00m<sup>2</sup> Indigo 5.0 584m<sup>2</sup>

House Size 178m<sup>2</sup> / 19.17sqs

Width 9.00m

☐ 3 ☐ 1 ← 2 ← 1