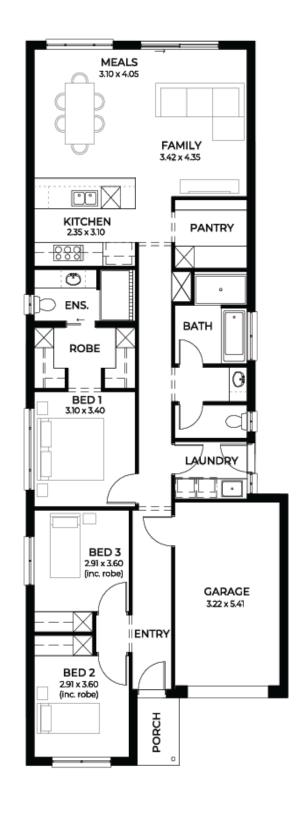

## House and Land from \$495,215\*

LOT 1001 New Road Munno Para 'Alabaster 3.5'

Lot Size Design Block Size House Size 300.00m<sup>2</sup> Alabaster 3.5 300m<sup>2</sup>

**House Size** 150m<sup>2</sup> / 16.23sqs

Width 8.00m

☐ 3 ☐ 1 ← 2 ← 1