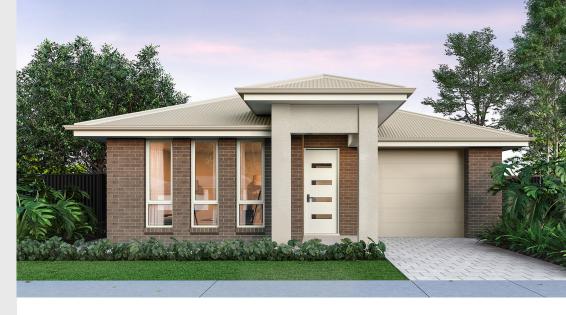

## House and Land from \$495,215\*

LOT 1001 New Road Munno Para 'Alabaster 3.5'

Lot Size Design Block Size House Size 300.00m<sup>2</sup> Alabaster 3.5 300m<sup>2</sup>

**House Size** 150m<sup>2</sup> / 16.23sqs

Width 8.00m

☐ 3 ☐ 1 ← 2 ← 1

## Lucky you, all these impressive features are included with this home

Finance options available â€" call now to book an appointment

Frontage 2 (as pictured) or choice of other facades

\$10,000 Bonus Pack available from Playford Alive (Free fencing, front yard landscaping etc)