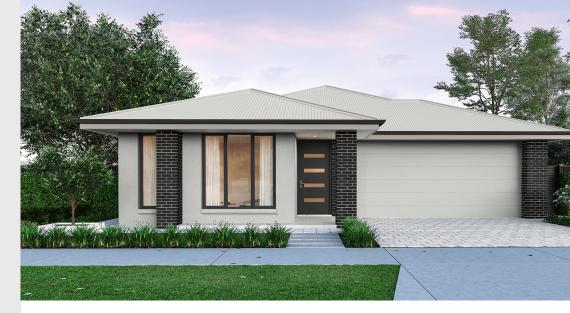

### House and Land from \$568,715<sup>\*</sup>

LOT 1002 New Road Munno Para 'Burgundy 3.5'

| Lot Size   | 375.00m <sup>2</sup>         |
|------------|------------------------------|
| Design     | Burgundy 3.5                 |
| Block Size | 375m <sup>2</sup>            |
| House Size | 221m <sup>2</sup> / 23.81sqs |
| Width      | 11.50m                       |

## Lucky you, all these impressive features are included with this home

Finance options available – call now to book an appointment

Frontage 7 (as pictured) or choice of other facade

\$10,000 Bonus Pack available from Playford Alive (Free fencing, front yard landscaping etc)