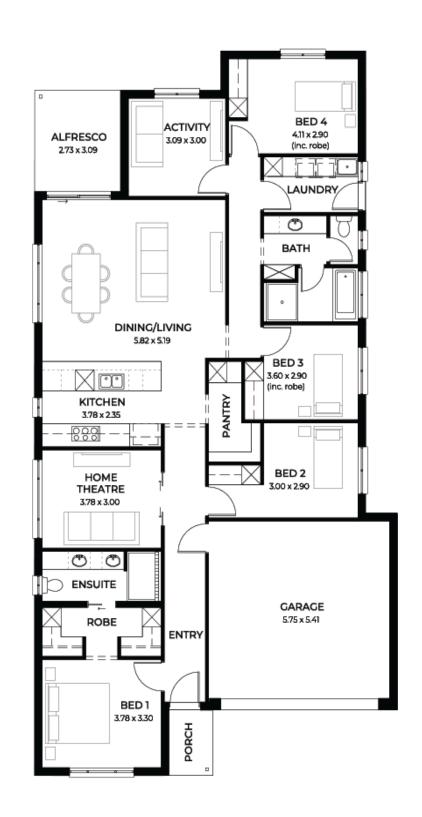

### House and Land from \$568,715<sup>\*</sup>

LOT 1002 New Road Munno Para 'Burgundy 3.5'

| Lot Size   | 375.00m <sup>2</sup>         |
|------------|------------------------------|
| Design     | Burgundy 3.5                 |
| Block Size | 375m <sup>2</sup>            |
| House Size | 221m <sup>2</sup> / 23.81sqs |
| Width      | 11.50m                       |

i 4 i 2 ↔ 2 ↔ 2