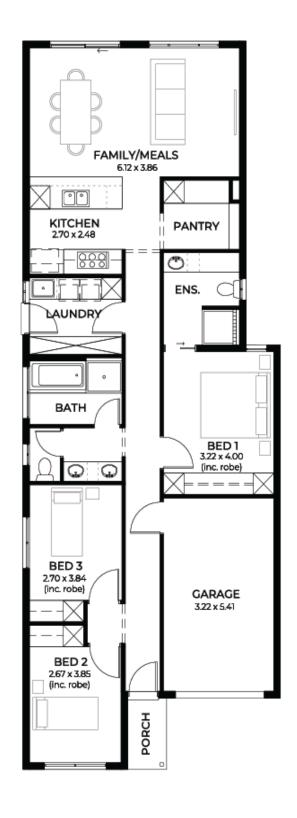

## House and Land from \$468,278\*

LOT 124 New Street Munno Para 'Lime 3.5'

Lot Size Design Block Size House Size 255.00m<sup>2</sup> Lime 3.5 255m<sup>2</sup>

**House Size** 137m<sup>2</sup> / 14.83sqs

Width 7.50m

☐ 3 ☐ 1 ← 2 ← 1