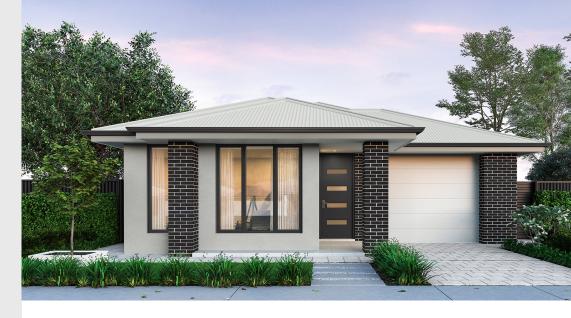

## House and Land from \$468,278\*

LOT 124 New Street Munno Para 'Lime 3.5'

Lot Size Design Block Size House Size 255.00m<sup>2</sup> Lime 3.5 255m<sup>2</sup>

**House Size** 137m<sup>2</sup> / 14.83sqs

Width 7.50m

☐ 3 ☐ 1 ← 2 ← 1