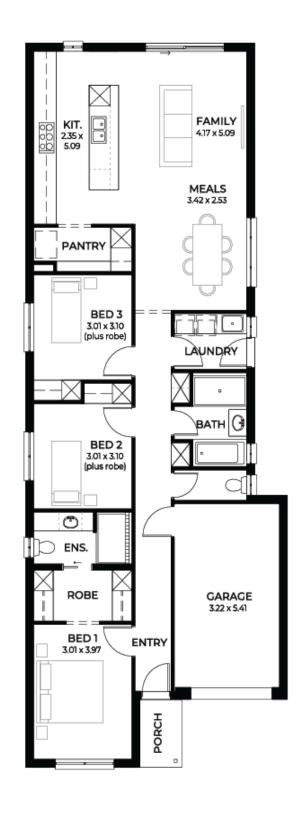

## House and Land from \$495,275\*

LOT 125 New St Munno Para 'Ivory 3.5'

Lot Size Design Block Size House Size 300.00m<sup>2</sup> lvory 3.5 300m<sup>2</sup>

**House Size** 150m<sup>2</sup> / 16.22sqs

Width 8.00m

☐ 3 ☐ 1 ← 2 ← 1