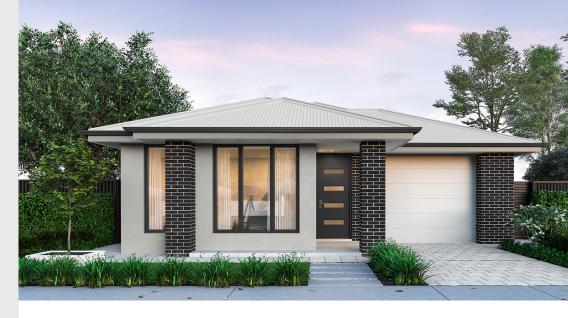

## House and Land from \$495,275\*

LOT 125 New St Munno Para 'Ivory 3.5'

Lot Size Design Block Size House Size 300.00m<sup>2</sup> lvory 3.5 300m<sup>2</sup>

**House Size** 150m<sup>2</sup> / 16.22sqs

Width 8.00m

☐ 3 ☐ 1 ← 2 ← 1