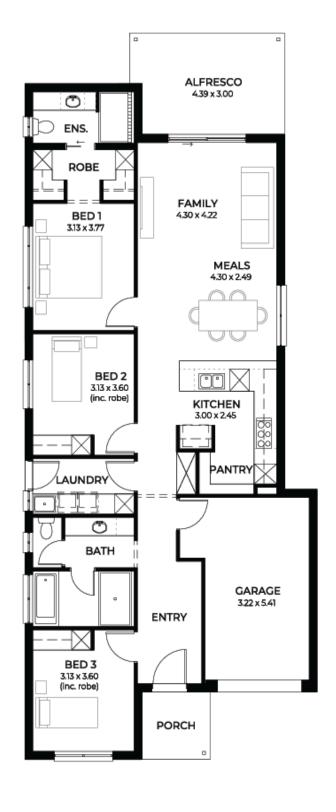

## House and Land from \$497,677

LOT 6841 Stebonheath Road Munno Para 'Pewter 3.5'

Lot Size Design Block Size House Size 300.00m<sup>2</sup> Pewter 3.5 300m<sup>2</sup>

**House Size** 168m<sup>2</sup> / 18.15sqs

Width 9.00m

☐ 3 ☐ 1 ← 2 ← 1