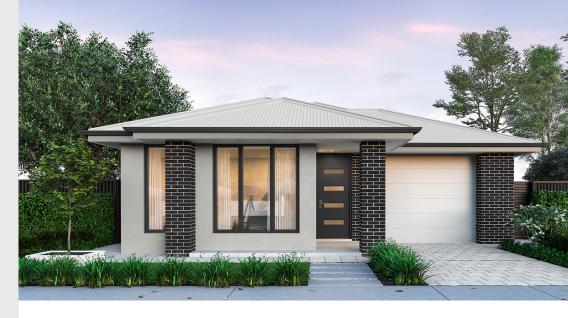

## House and Land from \$497,677

LOT 6841 Stebonheath Road Munno Para 'Pewter 3.5'

Lot Size Design Block Size House Size 300.00m<sup>2</sup> Pewter 3.5 300m<sup>2</sup>

**House Size** 168m<sup>2</sup> / 18.15sqs

Width 9.00m

☐ 3 ☐ 1 ← 2 ← 1

## Lucky you, all these impressive features are included with this home

Builder's promotional discount applied

New livable housing standards with 7 star energy efficiency

Solar power system

2.7m ceiling throughout / 25 degree roof pitch / 450mm eaves